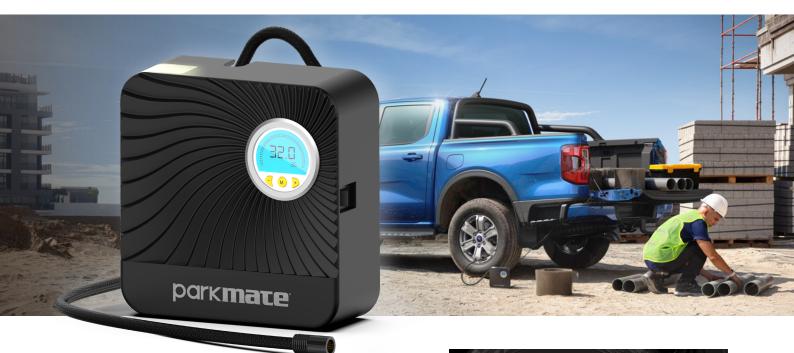

# Pump on the go!

Parkmate's Digital Tyre Inflator is a portable and handy tool to inflate your flat tyres anywhere, anytime. Perfect for ensuring your safety and extending tyre life, the inflator simply plugs into your vehicle's 12V outlet for hassle-free use on the go.

Digital control allows you to set your desired tyre pressure and the inflator will stop automatically when the pressure is achieved.

# **Digital Controls**

Easily navigate through the menu settings.