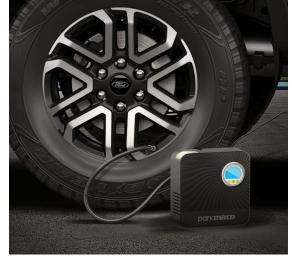

# Pump on the go!

Parkmate's Digital Tyre Inflator is a portable and handy tool to inflate your flat tyres anywhere, anytime. Perfect for ensuring your safety and extending tyre life, the inflator simply plugs into your vehicle's 12V outlet for hassle-free use on the go.

#### 3m Car Power Cable

Allows for enough room to move around your vehicle whilst still being plugged in to the 12V outlet for power.