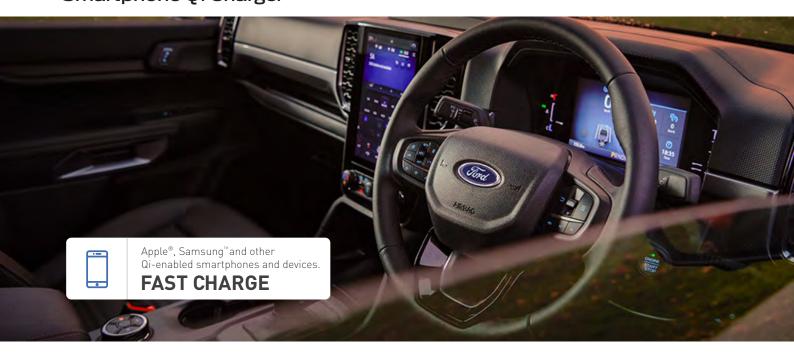

# Fast and easy wireless in-vehicle charging for Qi enabled smartphones and devices without the need for messy phone cables.

Stay charged with this 15W Wireless Phone Charger custom designed for Ford Ranger and Everest models. Featuring a non-slip silicone surface, the charger is perfect for a wide variety of smartphone and device sizes.

Simply place your Qi-enabled device in the centre of the charger for safe and convenient wireless charging on the go.

This accessory is a Ford Licensed Accessory by Directed Technologies and is covered by Ford Warranty. For further information, please visit https://www.ford.com.au/

#### Fast Charge

Optimised charging circuit for fast charging (up to 15W) of Qi-compatible smartphones.