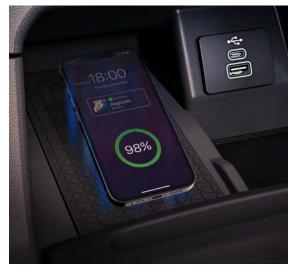

Simply place your Qi-enabled device in the centre of the charger for safe and convenient wireless charging on the go.

This accessory is a Ford Licensed Accessory by Directed Technologies and is covered by Ford Warranty. For further information, please visit https://www.ford.com.au/

#### **Easy Phone Access**

Just place your Qi-compatible mobile device on the charger to start charging.

### 3 Charging Coils

With a larger charging area, precision placement is not required as long as the phone is placed on the silicone pad.

#### Fast Charge

Optimised charging circuit for fast charging (up to 15W) of Qi-compatible smartphones.