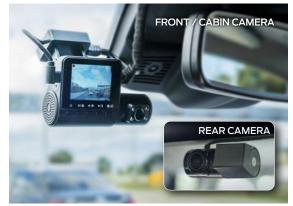

#### Front, Rear and In-Cabin Camera

3-channel dash camera simultaneously records footage from front, behind and inside your vehicle.