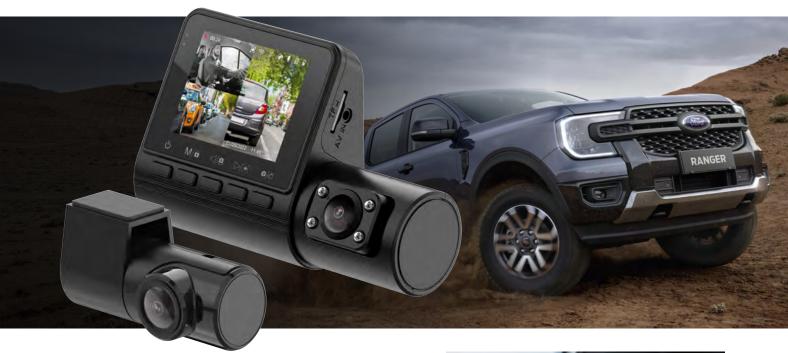

# Always monitoring your vehicle, capturing video of potential accidents, thefts and incidents\*.

This innovative dash camera features a front, rear and in-cabin camera system with full HD 1080P resolution, and GPS that embeds both your speed and location data into the video file.

#### Front, Rear and In-Cabin Camera

3-channel dash camera simultaneously records footage from front, behind and inside your vehicle.